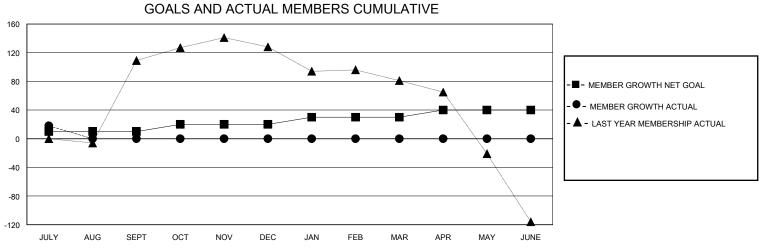

## District 321A1

Results as of: 7/31/2024

0

| GMT:                  | LOCATION INDIA |           |               |                       |                        |                         |                                                    |  |  |
|-----------------------|----------------|-----------|---------------|-----------------------|------------------------|-------------------------|----------------------------------------------------|--|--|
| Clubs                 |                |           |               | Members               |                        |                         |                                                    |  |  |
| RESULTS FOR 2024-2025 |                |           |               | RESULTS FOR 2024-2025 |                        |                         |                                                    |  |  |
| QUARTER               | NEW CLUB GOAL  | NEW CLUBS | DROPPED CLUBS | QUARTER MEME          | BER GROWTH NET<br>GOAL | MEMBER GROWTH<br>ACTUAL | DROPPED<br>MEMBERS ACTUAL<br>(including transfers) |  |  |
| JULY/AUG/SEPT         | 1              | 0         | 2             | JULY/AUG/SEPT         | 10                     | 31                      | 13                                                 |  |  |
| OCT/NOV/DEC           | 0              | 0         | 0             | OCT/NOV/DEC           | 10                     | 0                       | 0                                                  |  |  |
| JAN/FEB/MAR           | 2              | 0         | 0             | JAN/FEB/MAR           | 10                     | 0                       | 0                                                  |  |  |