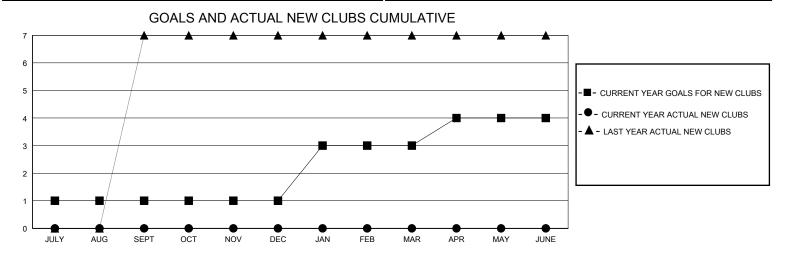

## District 321A1

Results as of: 7/31/2024

0

| GMT:                  | LOCATION INDIA |           |               |                       |                        |                         |                                                    |  |  |
|-----------------------|----------------|-----------|---------------|-----------------------|------------------------|-------------------------|----------------------------------------------------|--|--|
| Clubs                 |                |           |               | Members               |                        |                         |                                                    |  |  |
| RESULTS FOR 2024-2025 |                |           |               | RESULTS FOR 2024-2025 |                        |                         |                                                    |  |  |
| QUARTER               | NEW CLUB GOAL  | NEW CLUBS | DROPPED CLUBS | QUARTER MEME          | BER GROWTH NET<br>GOAL | MEMBER GROWTH<br>ACTUAL | DROPPED<br>MEMBERS ACTUAL<br>(including transfers) |  |  |
| JULY/AUG/SEPT         | 1              | 0         | 2             | JULY/AUG/SEPT         | 10                     | 31                      | 13                                                 |  |  |
| OCT/NOV/DEC           | 0              | 0         | 0             | OCT/NOV/DEC           | 10                     | 0                       | 0                                                  |  |  |
| JAN/FEB/MAR           | 2              | 0         | 0             | JAN/FEB/MAR           | 10                     | 0                       | 0                                                  |  |  |